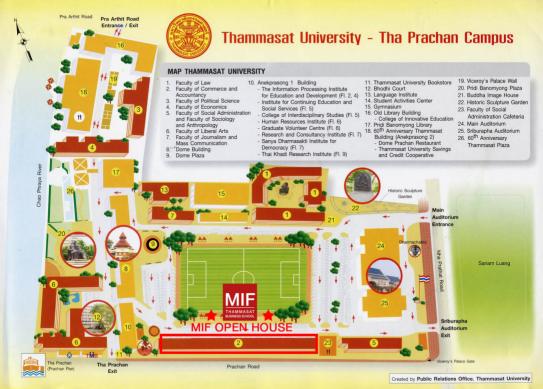

## MIF OPEN HOUSE ACADEMIC YEAR 2016

| Time                 | Program Details On Sunday November 22, 2015 @ Room 214, Faculty of Commerce and Accountancy building, Thammasat University (Tha-Prachan campus)                                                                                                                                                                                                                                             |
|----------------------|---------------------------------------------------------------------------------------------------------------------------------------------------------------------------------------------------------------------------------------------------------------------------------------------------------------------------------------------------------------------------------------------|
| 09:30 a.m10:00 a.m.  | Registration                                                                                                                                                                                                                                                                                                                                                                                |
| 10:00 a.m10:10 a.m.  | TBS Introduction: Prestige and Recognition                                                                                                                                                                                                                                                                                                                                                  |
| 10:10 a.m11:00 a.m.  | <ul> <li>MIF Design for Your Future</li> <li>Associate Professor Arnat Leemakdej, DBA.</li> <li>Program Director, Master in Finance - International Program</li> <li>Ajarn Visit Ongpipattanakul, DBA.</li> <li>Managing Director, Trinity Securities Co.,Ltd.</li> </ul>                                                                                                                   |
| 11:00 a.m11:45 a.m.  | <ul> <li>Alumni at Work</li> <li>Khun Piyamas Chaihetphon, CFA, CPA (MIF#8) Associate Director, Global Corporates, Standard Chartered Bank.</li> <li>Khun Pratabjai Nilla-Or, FRM (MIF#8) Head of Risk Examination Team, Bank of Thailand.</li> <li>Khun Wuthipong Luckkanalawan (MIF#15) (Exchange student) Analyst in Investment Banking Department, Finansa Security Limited.</li> </ul> |
| 11.45 a.m12:00 noon. | Q&A and refreshments                                                                                                                                                                                                                                                                                                                                                                        |

## Note:

Parking space inside the university on that day would be scarce. It is more convenient to use public transportation.